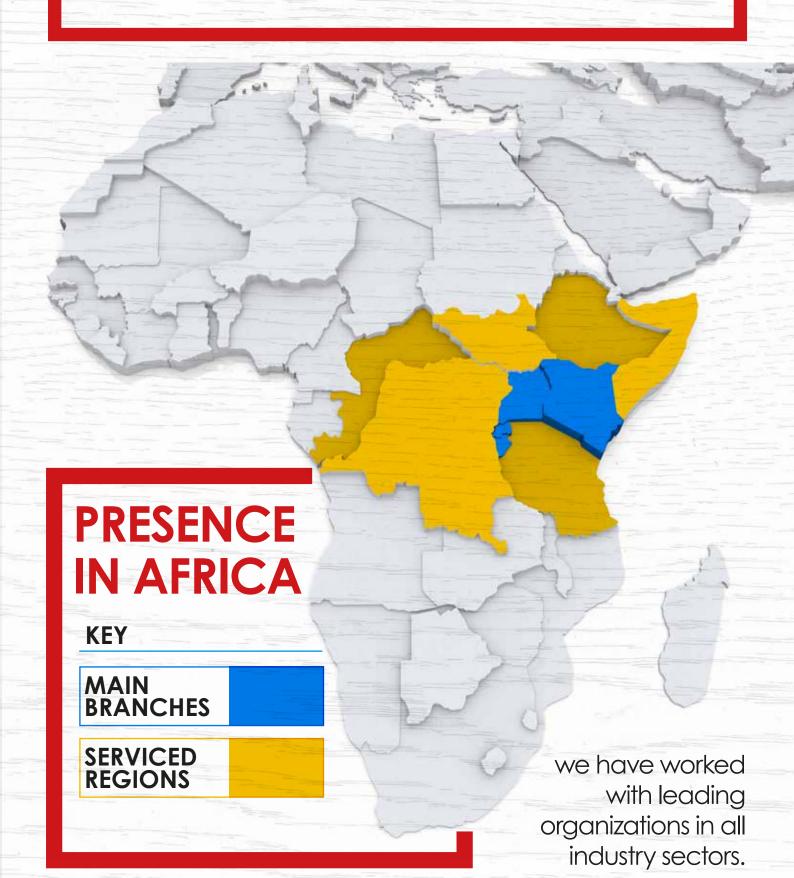

### GROUP INTRODUCTION

OUR BRIEF HISTORY
VISION AND MISSION
FOOTPRINT IN AFRICA

OF FURNITURE INNOVATION est. 1969

#### PRIME IMPEX

UGANDA RWANDA BURUNDI

#### Leaders in Furniture & Supplies

Prime Impex has over 20 years' experience in supplying both office and home furniture in the wider East African region. Offices and showrooms are located in Kampala, Kigali and Bujumbura. Prime Impex offers a vast array of office furniture and has worked with some of the leading corporates in the region. Prime Impex also supplies office stationery in Uganda as well as home furniture in all three markets.